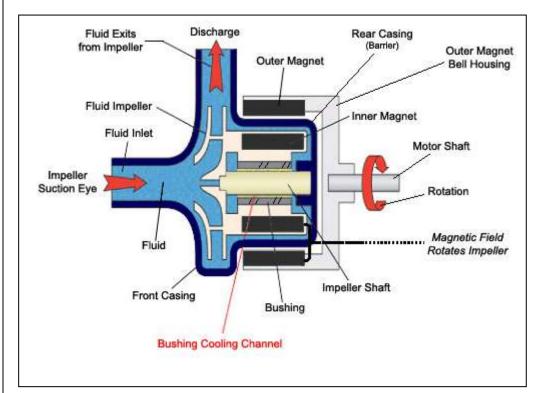

Similar in construction to the other well established pumps in the **Neo-Mag** range, **NMP** models feature an isolation shell which effectively separates and seals the fluid chamber from the atmosphere. The combination of this Sealless design and use of corrosive resistant materials, such as GFRPP, make them particularly suited to handling aggressive fluids occurring in process and chemical industries.

## **Neo-Mag Cross Sectional Operation:**

Neo-Mag Drive Coupling

For Further Information, Please visit www.neoflux.in Or Contact